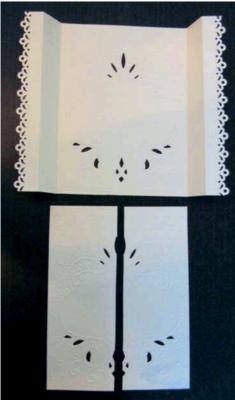

## Materials:

- Beige 19 x 15 cm card (A5-card)
- Beige 15 x 11 cm card
- Decoupage sheet Nostalgia VK9519
- Designable DS0912
- Creatables flower LR0145
- Perlen pen
- Punch Twig
- Brown ribbon

Lay the beige card down and make two 2 cm wide score lines along both long sides of the card. The Designable will fit perfectly in the centre. Cut the Designable into the beige card. Cut the Designable into the 15 x 11 cm beige card too. Cut this card in half lengthwise. Cut away the part in the centre (see photo of finished card). Fold the long beige card and punch the corners. Layer the cut-out parts onto the long beige card. Decorate the card with a 3D-picture, ribbon, flowers and twigs.