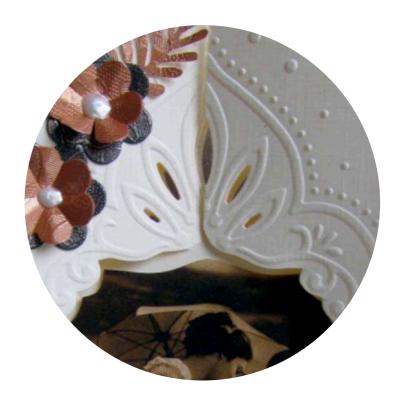

## Materials:

- Beige 19 x 15 cm card (A5-card)
- Beige 15 x 11 cm card
- Decoupage sheet Nostalgia VK9519
- Designable DS0912
- Creatables flower LR0145
- Perlen pen
- Punch Twig
- Brown ribbon

Lay the beige card down and make two 2 cm wide score lines along both long sides of the card. The Designable will fit perfectly in the centre. Cut the Designable into the beige card. Cut the Designable into the 15 x 11 cm beige card too. Cut this card in half lengthwise. Cut away the part in the centre (see photo of finished card). Fold the long beige card and punch the corners. Layer the cut-out parts onto the long beige card. Decorate the card with a 3D-picture, ribbon, flowers and twigs.