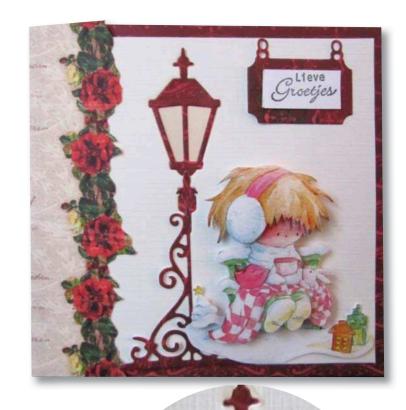

## **Materials:**

- Double squared white card
- White cardboards 12,5 x 12,5 cm
- Paper Blocs PK9074 and PB7027
- Creatable LR0191
- Decoupage sheet DDK 3202
- Clearstamp CSo847
- Piece of Parchment paper

## **Method:**

Cut the Lantern 3 times: 1 out of the double card, 1 ut of the red background paper and 1 out of the white cardboard paper and in a way that they all fit on top of each other.

Between the two white pieces of cardboard you stick a piece of parchment paper.

Cut the lamppost and sign out of red background paper.

You stick the red lantern in front.

Stamp the text and stick it on the sign-die.

Decorate your card with a picture of the decoupage sheet.

Design:Sylvia Scharp www.sylviaskaartenpret.blogspot.com