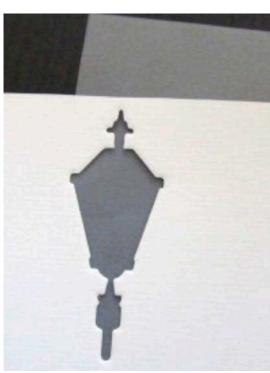

## **Method:**

Cut the Lantern 3 times: 1 out of the double card, 1 ut of the red background paper and 1 out of the white cardboard paper and in a way that they all fit on top of each other.

Between the two white pieces of cardboard you stick a piece of parchment paper.

Cut the lamppost and sign out of red background paper.

You stick the red lantern in front.

Stamp the text and stick it on the sign-die.

Decorate your card with a picture of the decoupage sheet.

Design:Sylvia Scharp www.sylviaskaartenpret.blogspot.com